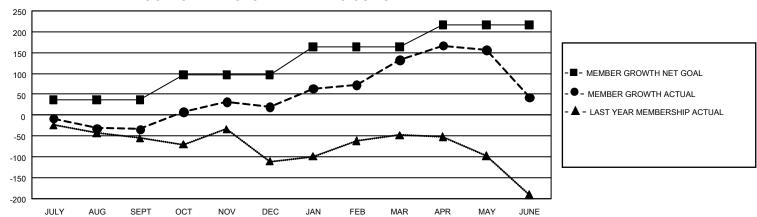

## GMT Constitutional Area 2, Group C

REPORT DOES NOT INCLUDE CLUBS IN UNDISTRICTED AREAS.

| Clubs                 |               |           |               | Members               |                           |                         |                                              |
|-----------------------|---------------|-----------|---------------|-----------------------|---------------------------|-------------------------|----------------------------------------------|
| RESULTS FOR 2023-2024 |               |           |               | RESULTS FOR 2023-2024 |                           |                         |                                              |
| QUARTER               | NEW CLUB GOAL | NEW CLUBS | DROPPED CLUBS | QUARTER M             | IEMBER GROWTH NET<br>GOAL | MEMBER GROWTH<br>ACTUAL | DROPPED MEMBERS ACTUAL (including transfers) |
| JULY/AUG/SEPT         | 3             | 0         | 2             | JULY/AUG/SEP          | T 37                      | 72                      | 93                                           |
| OCT/NOV/DEC           | 0             | 0         | 0             | OCT/NOV/DEC           | 60                        | 154                     | 88                                           |
| JAN/FEB/MAR           | 15            | 2         | 0             | JAN/FEB/MAR           | 67                        | 164                     | 47                                           |
| APR/MAY/JUNE          | 9             | 2         | 3             | APR/MAY/JUNE          | 52                        | 143                     | 212                                          |

## GOALS AND ACTUAL MEMBERS CUMULATIVE

| DROPPED CLUBS: 5 |     | 103 CLUBS OF 156 ADDED 1   | GENDER DISTRIBUTION           |                |  |
|------------------|-----|----------------------------|-------------------------------|----------------|--|
|                  |     | OR MORE NEW MEMBERS        | MALE                          | 2,132 (63.79%) |  |
|                  |     |                            | FEMALE                        | 1,207 (36.12%) |  |
| DROPPED MEMBERS  |     |                            | NON BINARY                    | 1 (0.03%)      |  |
| DECEASED         | 33  |                            | PREFER NOT TO ANSWER          | 2 (0.06%)      |  |
| CLUB CANCELLED   | 19  |                            | TOTAL FAMILY UNIT MEMBERS 6   |                |  |
| OTHER            | 386 | CLICK HERE FOR             | TOTAL PARMET STATE INCLUDENCE |                |  |
| TOTAL            | 438 | CUMULATIVE MEMBERSHIP DATA | FAMILY MEMBERS PAYING HA      | LF DUES 355    |  |