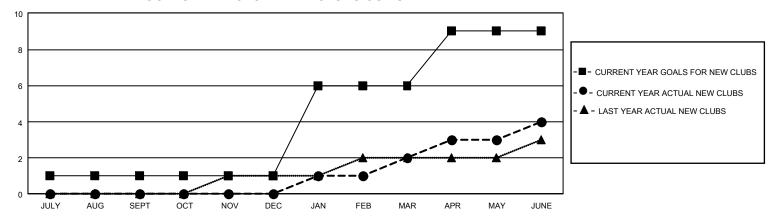

## GMT Constitutional Area 2, Group C

REPORT DOES NOT INCLUDE CLUBS IN UNDISTRICTED AREAS.

| Clubs                 |               |           |               | Members               |                           |                         |                                              |
|-----------------------|---------------|-----------|---------------|-----------------------|---------------------------|-------------------------|----------------------------------------------|
| RESULTS FOR 2023-2024 |               |           |               | RESULTS FOR 2023-2024 |                           |                         |                                              |
| QUARTER               | NEW CLUB GOAL | NEW CLUBS | DROPPED CLUBS | QUARTER M             | IEMBER GROWTH NET<br>GOAL | MEMBER GROWTH<br>ACTUAL | DROPPED MEMBERS ACTUAL (including transfers) |
| JULY/AUG/SEPT         | 3             | 0         | 2             | JULY/AUG/SEP          | T 37                      | 72                      | 93                                           |
| OCT/NOV/DEC           | 0             | 0         | 0             | OCT/NOV/DEC           | 60                        | 154                     | 88                                           |
| JAN/FEB/MAR           | 15            | 2         | 0             | JAN/FEB/MAR           | 67                        | 164                     | 47                                           |
| APR/MAY/JUNE          | 9             | 2         | 3             | APR/MAY/JUNE          | 52                        | 143                     | 212                                          |

## GOALS AND ACTUAL NEW CLUBS CUMULATIVE